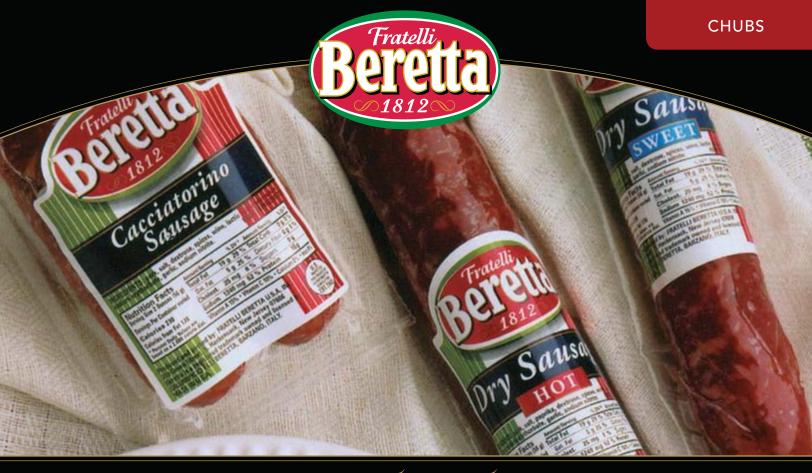

## Chubs

These typical Italian Style Dry Sausages, characterized by the size and the shape and by the delicious flavor, are made from the finest raw materials and ingredients available, under strict Quality Control and USDA standards. Traditional recipes and constant production controls ensure the quality and the characteristics of the original Italian Salami and Dry Sausages.

| Specifications: | Random Weight - Dry Sausage Sweet VP |             |         |
|-----------------|--------------------------------------|-------------|---------|
| Case quantity   | 22                                   | Cu.         | 0.41    |
| Product weight  | 7 oz. RW                             | Case weight | 10 lbs  |
| CASE dimensions | 10½ x 15½ x 4¾                       | Ti/hi       | 10 x 12 |
| Item ID:        | 130205                               |             |         |

| Specifications: | Random Weight - Dry Sausage Hot VP |             |         |
|-----------------|------------------------------------|-------------|---------|
| Case quantity   | 22                                 | Cu.         | 0.41    |
| Product weight  | 7 oz. RW                           | Case weight | 10 lbs  |
| CASE dimensions | 10½ x 15½ x 4¾                     | Ti/hi       | 10 x 12 |
| Item ID:        | 130305                             |             |         |

| Specifications: | Random Weight - Cacciatorino |             |         |
|-----------------|------------------------------|-------------|---------|
| Case quantity   | 22                           | Cu.         | 0.41    |
| Product weight  | 7 oz. RW                     | Case weight | 10 lbs  |
| CASE dimensions | 10½ x 15½ x 4¾               | Ti/hi       | 10 x 12 |
| Item ID:        | 130105                       |             |         |